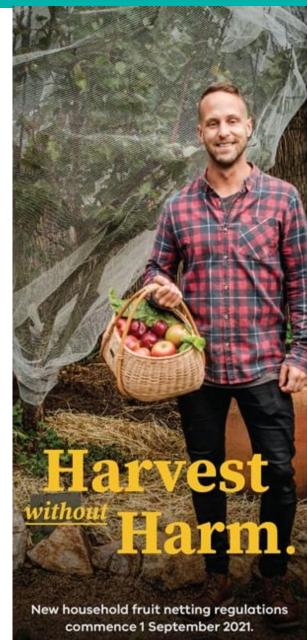

## Harvest without Harm: Wildlife friendly fruit netting

- Fruit netting is the leading cause of flying fox injury and death in Victoria
- Change in Prevention of Cruelty to Animals (POCTA) Regulations in Victoria led by Animal Welfare Victoria (Ag Vic)
- From 1 September 2021, household fruit netting must have a mesh size no greater than 5mm x 5mm at full stretch
- Animal Welfare Victoria are also working with suppliers to cut off the availability of non-compliant netting

Further information: <u>www.wildlife.vic.gov.au/managing-wildlife/wildlife-</u> <u>and-fruit-trees</u>

OFFICIAL