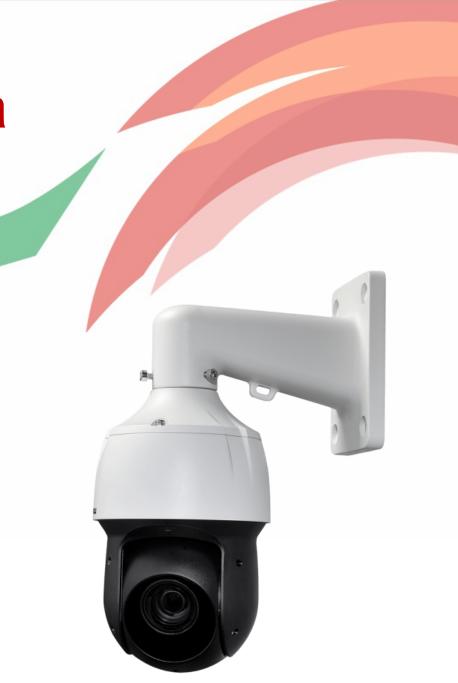

## Pan Tilt Zoom Camera

- IP camera for remote observation
- Cloud:
  - Centralized data storage and control panel

## Pan Tilt Zoom IP Camera

- 5MP and 25x Zoom
- 360 degree Pan
- 90 degree Tilt
- Motion Detection
- IP66 water and dust proof
- Day and Night vision