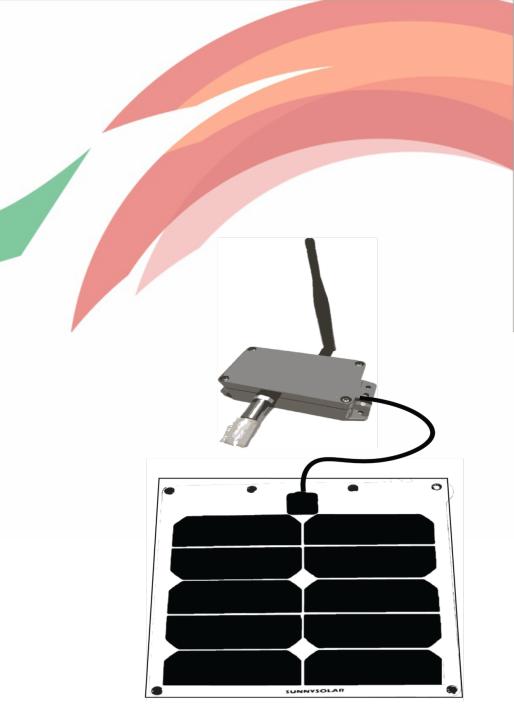

#### Logger:

Data Collection and Transmission

## • Temperature:

- Typical accuracy ± 0.3°C
- Range -40 125°C
- Long term drift <0.02°C/year</p>

## Humidity:

- Typical accuracy ± 3.0 %RH
- Operating range 0 to 100
- Long term drift <0.25 %RH/year</p>
- Low power (0.15 mA avg on wakeup)
- Flexible solar panels
- IP55 dust and water protection