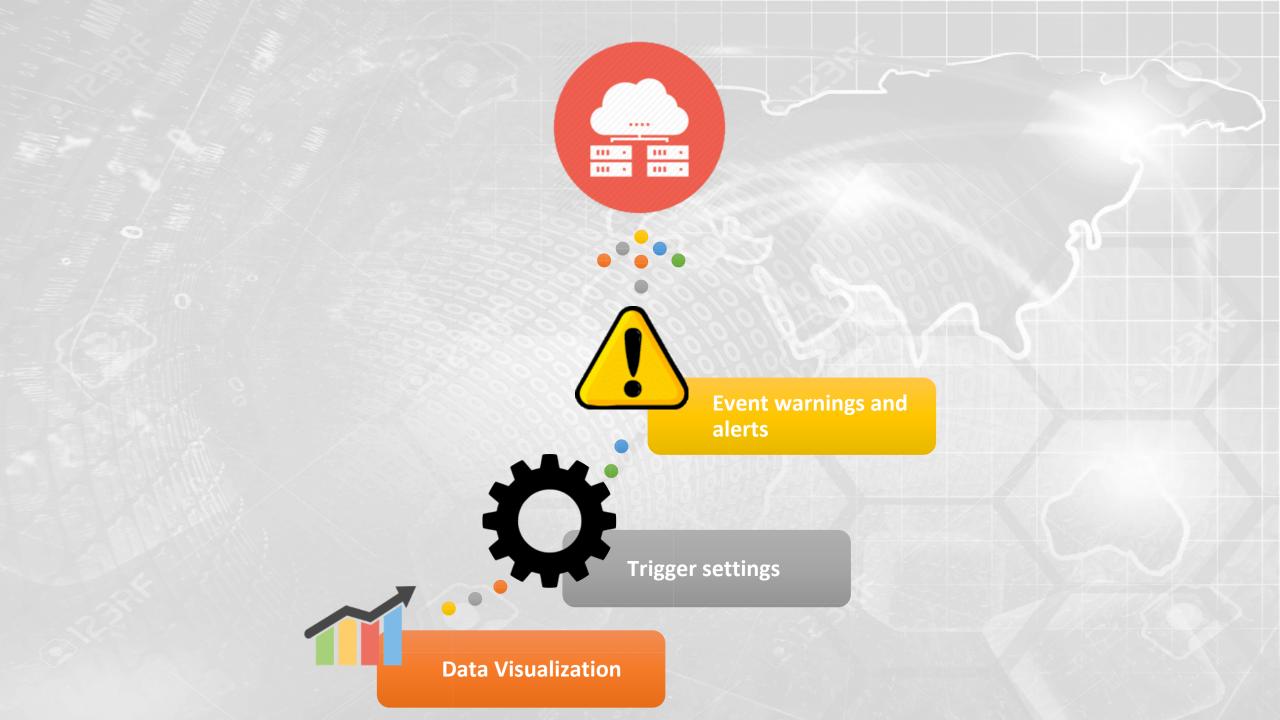

## Components

#### Logger:

Data Collection and Transmission

## Pan Tilt Zoom Camera

- IP camera for remote observation
- Cloud:
  - Centralized data storage and control panel

## Sprinkler Controller:

Manages the functioning of water sprinkling system





# **Logger Specifications**

## • Temperature:

- Typical accuracy ± 0.3°C
- Range -40 125°C
- Long term drift <0.02°C/year</p>

## Humidity:

- Typical accuracy ± 3.0 %RH
- Operating range 0 to 100
- Long term drift <0.25 %RH/year</p>
- Low power (0.15 mA avg on wakeup)
- Flexible solar panels
- IP55 dust and water protection



## Pan Tilt Zoom IP Camera

- 5MP and 25x Zoom
- 360 degree Pan
- 90 degree Tilt
- Motion Detection
- IP66 water and dust proof
- Day and Night vision





# Centralized Data Storage and Control Panel









# How does it work?







## Extensibility

Connectivity







- Wind speed and direction
- Water reservoir temperature and level
- Water flow rate monitoring
- Hot water bleed control
- Al and ML for analytics and trends





- Not enough sunlight
- Power for sprinkler system

Connectivity





Let's talk about your project, or just come and say hello!

Any Questions...