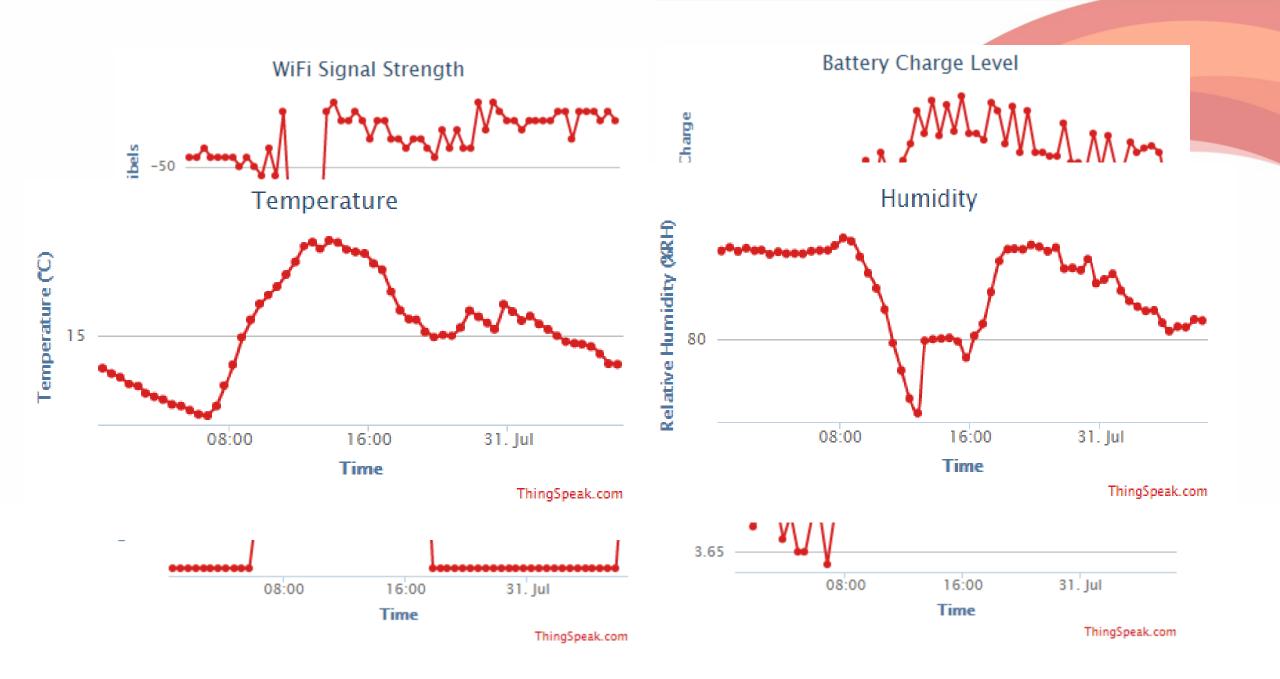

## • Temperature:

- Typical accuracy ± 0.3°C
- Range -40 125°C
- Long term drift <0.02°C/year</p>

## Humidity:

- Typical accuracy ± 3.0 %RH
- Operating range 0 to 100
- Long term drift <0.25 %RH/year</p>
- Low power (0.15 mA avg on wakeup)
- Flexible solar panels
- IP55 dust and water protection