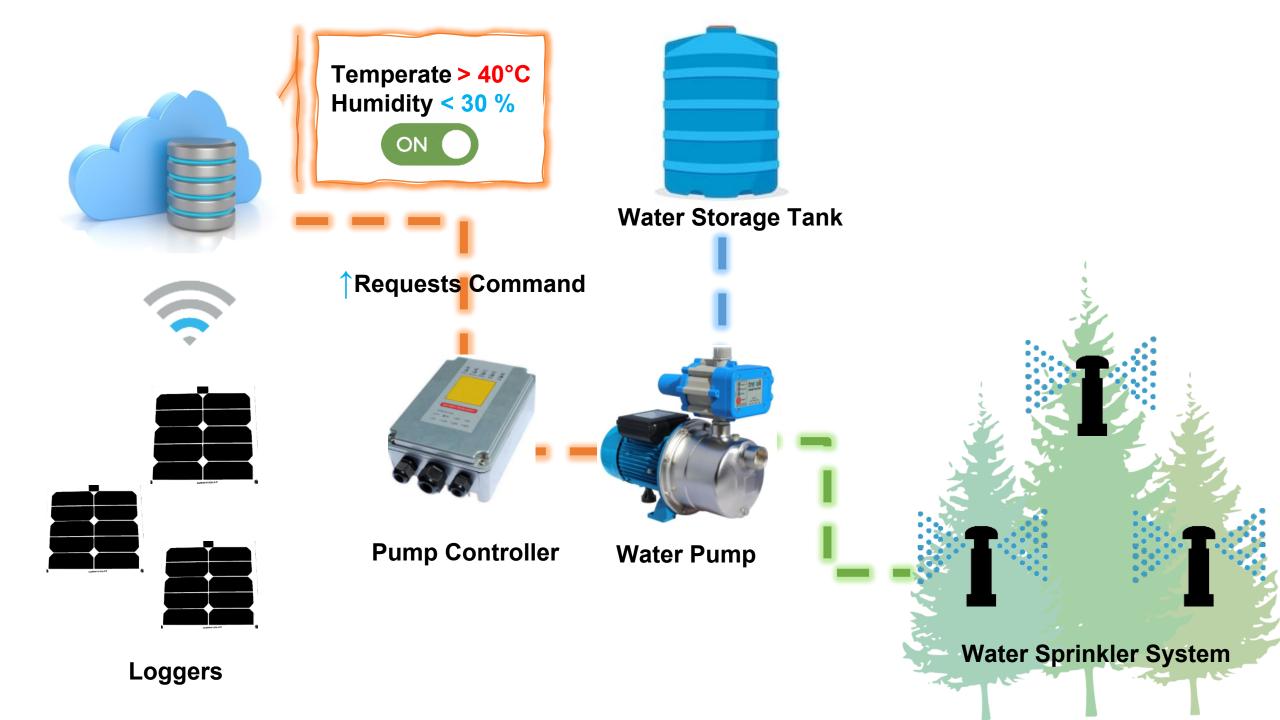

# Centralized Data Storage and Control Panel

# How does it work?

## Sprinkler Controller:

Manages the functioning of water sprinkling system