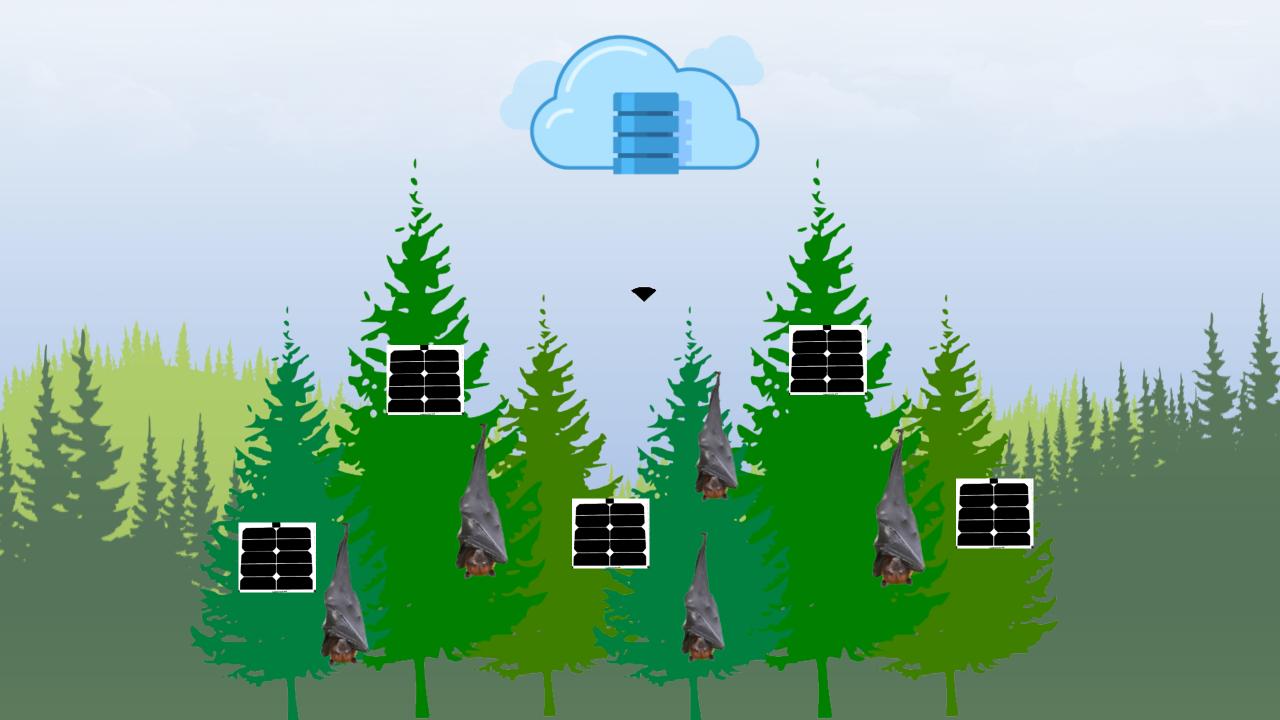

## Components

#### Logger:

Data Collection and Transmission

## Pan Tilt Zoom Camera

- IP camera for remote observation
- Cloud:
  - Centralized data storage and control panel

# **Logger Specifications**

## • Temperature:

- Typical accuracy ± 0.3°C
- Range -40 125°C
- Long term drift <0.02°C/year</p>

## Humidity:

- Typical accuracy ± 3.0 %RH
- Operating range 0 to 100
- Long term drift <0.25 %RH/year</p>
- Low power (0.15 mA avg on wakeup)
- Flexible solar panels
- IP55 dust and water protection